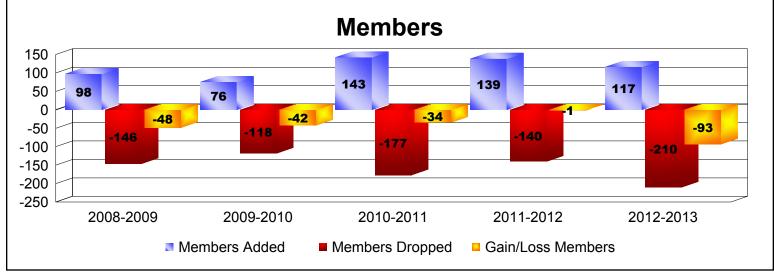

District 14 N

As of June 2013 Cumulative

| Year      | New<br>Clubs | Dropped<br>Clubs | Gain/<br>Loss<br>Clubs | New<br>Members | Charter<br>Members | Reinstate<br>Members | Transfer<br>Members | Total<br>Member<br>Added | Total<br>Members<br>Dropped | Gain/<br>Loss<br>Members |
|-----------|--------------|------------------|------------------------|----------------|--------------------|----------------------|---------------------|--------------------------|-----------------------------|--------------------------|
| 2008-2009 | 1            | -2               | -1                     | 76             | 20                 | 2                    | 0                   | 98                       | -146                        | -48                      |
| 2009-2010 | 0            | 0                | 0                      | 69             | 0                  | 5                    | 2                   | 76                       | -118                        | -42                      |
| 2010-2011 | 2            | -1               | 1                      | 84             | 47                 | 7                    | 5                   | 143                      | -177                        | -34                      |
| 2011-2012 | 0            | -1               | -1                     | 77             | 46                 | 8                    | 8                   | 139                      | -140                        | -1                       |
| 2012-2013 | 0            | -2               | -2                     | 106            | 0                  | 7                    | 4                   | 117                      | -210                        | -93                      |
| Average   | 1            | -1               | -1                     | 82             | 23                 | 6                    | 4                   | 115                      | -158                        | -44                      |