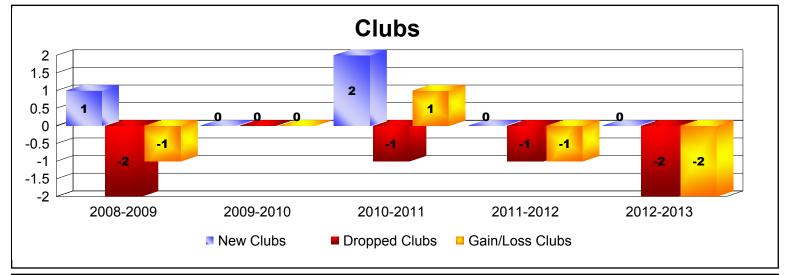

District 14 N

As of June 2013 Cumulative

| Year      | New<br>Clubs | Dropped<br>Clubs | Gain/<br>Loss<br>Clubs | New<br>Members | Charter<br>Members | Reinstate<br>Members | Transfer<br>Members | Total<br>Member<br>Added | Total<br>Members<br>Dropped | Gain/<br>Loss<br>Members |
|-----------|--------------|------------------|------------------------|----------------|--------------------|----------------------|---------------------|--------------------------|-----------------------------|--------------------------|
| 2008-2009 | 1            | -2               | -1                     | 76             | 20                 | 2                    | 0                   | 98                       | -146                        | -48                      |
| 2009-2010 | 0            | 0                | 0                      | 69             | 0                  | 5                    | 2                   | 76                       | -118                        | -42                      |
| 2010-2011 | 2            | -1               | 1                      | 84             | 47                 | 7                    | 5                   | 143                      | -177                        | -34                      |
| 2011-2012 | 0            | -1               | -1                     | 77             | 46                 | 8                    | 8                   | 139                      | -140                        | -1                       |
| 2012-2013 | 0            | -2               | -2                     | 106            | 0                  | 7                    | 4                   | 117                      | -210                        | -93                      |
| Average   | 1            | -1               | -1                     | 82             | 23                 | 6                    | 4                   | 115                      | -158                        | -44                      |